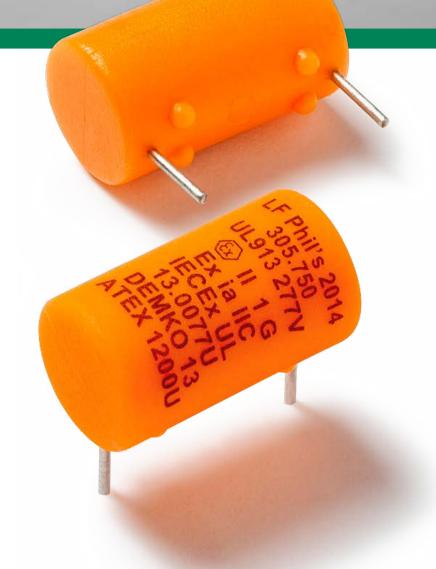

## PICO® 305 Series Fuses Enhanced Protection for Hazardous Locations

### **PICO<sup>®</sup> 305 Series Fuse Features**

Well suited for 277V applications with 1500A breaking capacity

Sealed and encapsulated (1mm minimum)

Intrinsically safe fuses are typically designed into mobile devices