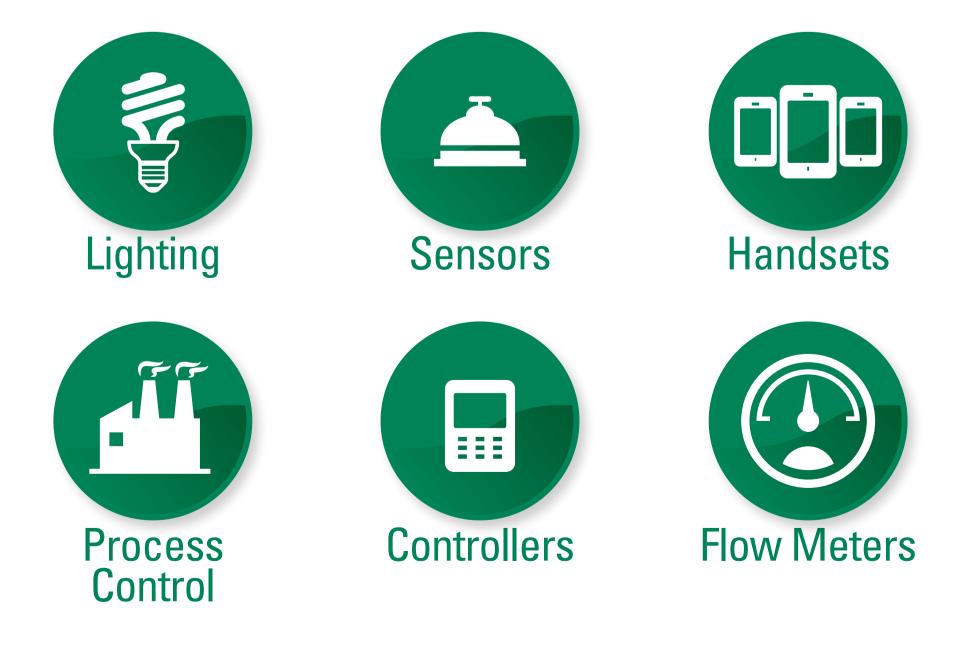

### **PICO<sup>®</sup> 305 Series Fuse Features**

Well suited for 277V applications with 1500A breaking capacity

Sealed and encapsulated (1mm minimum)

Intrinsically safe fuses are typically designed into mobile devices