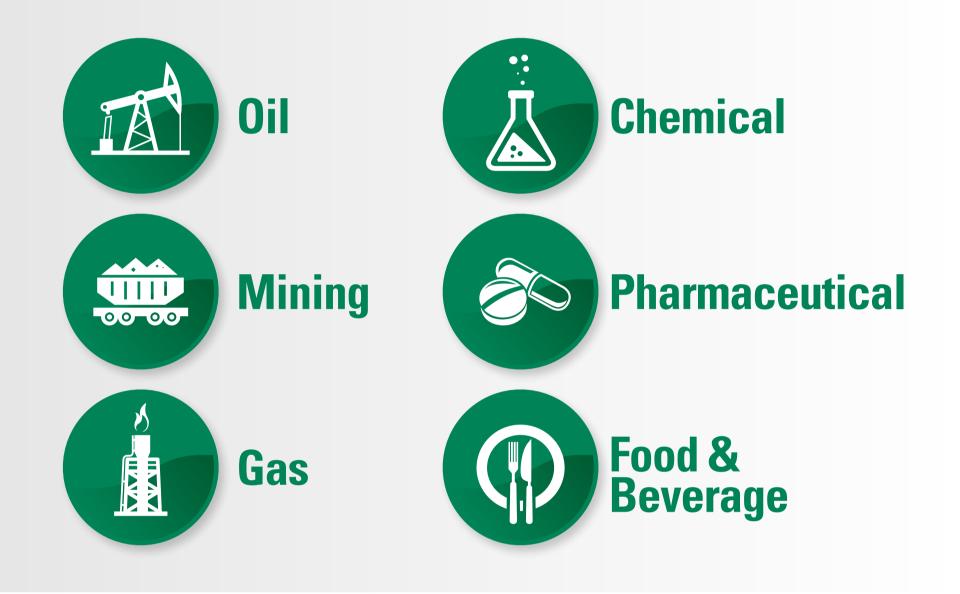

## PICO® 305 Series Fuses Enhanced Protection for Hazardous Locations



### **Prevent Ignition in Hazardous Environments**

- Prevents heat and sparks from being exposed to potentially explosive gases and dust
- Eliminates the need for costly extra processes to meet UL 913 standard
- Simplifies design and test of intrinsically safe electrical equipment

#### Ideal For Use in a Wide Range of Processing Industries



### **PICO<sup>®</sup> 305 Series Fuse Features**

Well suited for 277V applications with 1500A breaking capacity



Sealed and encapsulated (1mm minimum)



Intrinsically safe fuses are typically designed into mobile devices





# Intrinsically safe apparatus demand intrinsically safe fuses





#### www.littelfuse.com